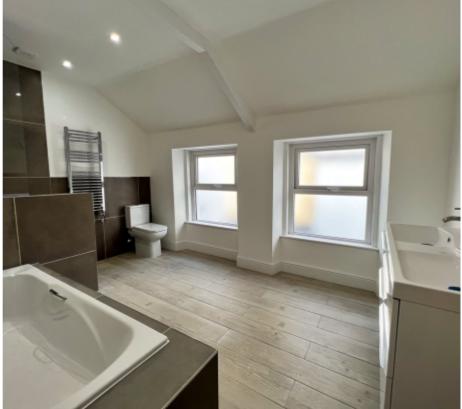

#### THE DESCRIPTION

- Fully refurbished Townhouse in Ramsey
- Stunning sea and rural views
- 6 Bedrooms, 4 Bathrooms
- Lounge/Dining Room, Contemporary Kitchen/Breakfast Room
- · Gas fired central heating, double glazed throughout
- Property benefits from a new roof, rewire, replumbed & gas central heating system
- Rear yard & Boiler Room

#### THE PROPERTY

Black Grace Cowley are delighted to offer this recently refurbished Townhouse with stunning sea and rural views in Ramsey. Gated small front garden leading up to the front door. Porch with period style tiled floor, leading through to the spacious Entrance Hall with under stairs storage. Lounge/Dining Room stretching the full length of the property with large bay window, full height ceilings and period features throughout. Dual aspect Kitchen/Breakfast Room to the rear with contemporary wall and base units and integrated appliances. Access to the yard where the boiler room is located, gate to the rear leads onto the lane down to Ramsey Beach. On the first floor, Bedroom 2 to the rear with modern fitted Jack and Jill Shower Room. Bedroom 3 and Master bedroom also on the first floor. Master Bedroom complemented with a large bay window and contemporary en suite Shower Room. Second floor, there are a further 3 Bedrooms. Bedroom 4 with en suite and views to Sky Hill. Family Bathroom with walk in shower, bathtub and double wash hand basins. Property has been refurbished to an excellent standard throughout and benefits from a new roof, rewire, replumbed and gas central heating system.