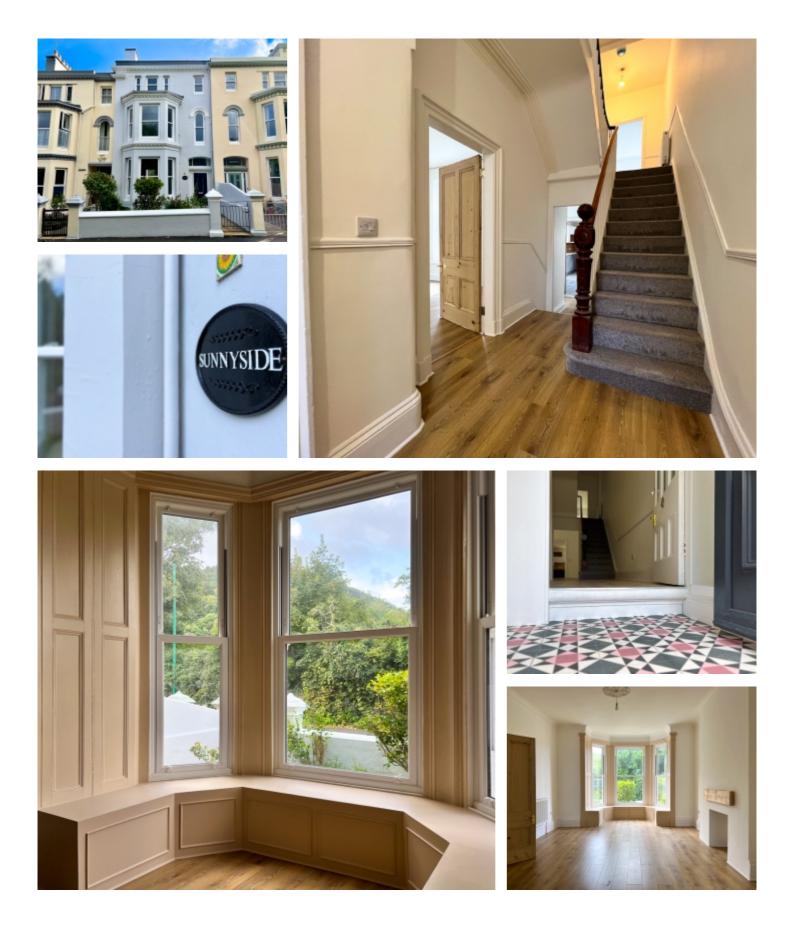

#### THE PROPERTY

Black Grace Cowley are delighted to offer this recently refurbished Townhouse with stunning sea and rural views in Ramsey. Gated small front garden leading up to the front door. Porch with period style tiled floor, leading through to the spacious Entrance Hall with under stairs storage. Lounge/Dining Room stretching the full length of the property with large bay window, full height ceilings and period features throughout. Dual aspect Kitchen/Breakfast Room to the rear with contemporary wall and base units and integrated appliances. Access to the yard where the boiler room is located, gate to the rear leads onto the lane down to Ramsey Beach. On the first floor, Bedroom 2 to the rear with modern fitted Jack and Jill Shower Room. Bedroom 3 and Master bedroom also on the first floor. Master Bedroom complemented with a large bay window and contemporary en suite Shower Room. Second floor, there are a further 3 Bedrooms. Bedroom 4 with en suite and views to Sky Hill. Family Bathroom with walk in shower, bathtub and double wash hand basins. Property has been refurbished to an excellent standard throughout and benefits from a new roof, rewire, replumbed and gas central heating system.