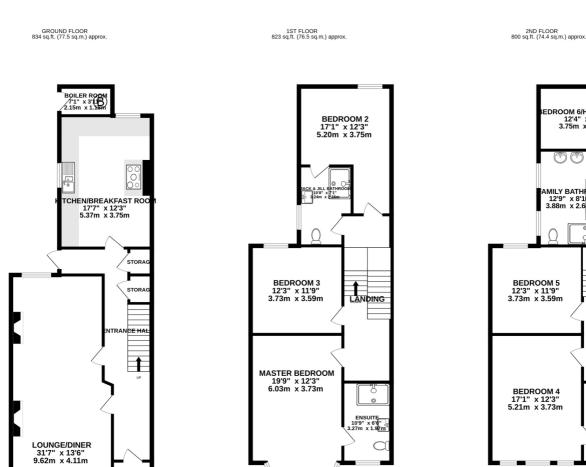

# **FLOORPLAN**

PORCH

TOTAL FLOOR AREA : 2458 sq.ft. (228.3 sq.m.) approx. To the TECON ARCLA . 2-30 SULL (22.0. SQLIII) applicat. The has been made to ensure the accuracy of the floorpain contained here, measurements s, rooms and any other items are approximate and no responsibility is taken for any error, -statement. This plain is for illustrative purposes only and should be used as such by any aser. The services, systems and appliances shown have not been tested and no guarantee as to their operability or efficiency can be given. Made with Metropix ©2023

#### THE PROPERTY

Black Grace Cowley are delighted to offer this recently refurbished Townhouse with stunning sea and rural views in Ramsey. Gated small front garden leading up to the front door. Porch with period style tiled floor, leading through to the spacious Entrance Hall with under stairs storage. Lounge/Dining Room stretching the full length of the property with large bay window, full height ceilings and period features throughout. Dual aspect Kitchen/Breakfast Room to the rear with contemporary wall and base units and integrated appliances. Access to the yard where the boiler room is located, gate to the rear leads onto the lane down to Ramsey Beach. On the first floor, Bedroom 2 to the rear with modern fitted Jack and Jill Shower Room. Bedroom 3 and Master bedroom also on the first floor. Master Bedroom complemented with a large bay window and contemporary en suite Shower Room. Second floor, there are a further 3 Bedrooms. Bedroom 4 with en suite and views to Sky Hill. Family Bathroom with walk in shower, bathtub and double wash hand basins. Property has been refurbished to an excellent standard throughout and benefits from a new roof, rewire, replumbed and gas central heating system.