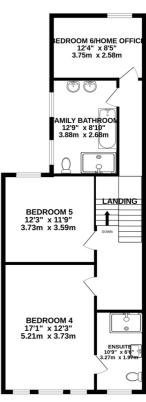

# **FLOORPLAN**

PORCH

TOTAL FLOOR AREA : 2458 sq.ft. (228.3 sq.m.) approx. To the TECON ARCLA . 2-30 SULL (22.0. SQLIII) applicat. The has been made to ensure the accuracy of the floorpain contained here, measurements s, rooms and any other items are approximate and no responsibility is taken for any error, -statement. This plain is for illustrative purposes only and should be used as such by any aser. The services, systems and appliances shown have not been tested and no guarantee as to their operability or efficiency can be given. Made with Metropix ©2023

#### THE PROPERTY

Black Grace Cowley are delighted to offer this recently refurbished Townhouse with stunning sea and rural views in Ramsey. Gated small front garden leading up to the front door. Porch with period style tiled floor, leading through to the spacious Entrance Hall with under stairs storage. Lounge/Dining Room stretching the full length of the property with large bay window, full height ceilings and period features throughout. Dual aspect Kitchen/Breakfast Room to the rear with contemporary wall and base units and integrated appliances. Access to the yard where the boiler room is located, gate to the rear leads onto the lane down to Ramsey Beach. On the first floor, Bedroom 2 to the rear with modern fitted Jack and Jill Shower Room. Bedroom 3 and Master bedroom also on the first floor. Master Bedroom complemented with a large bay window and contemporary en suite Shower Room. Second floor, there are a further 3 Bedrooms. Bedroom 4 with en suite and views to Sky Hill. Family Bathroom with walk in shower, bathtub and double wash hand basins. Property has been refurbished to an excellent standard throughout and benefits from a new roof, rewire, replumbed and gas central heating system.