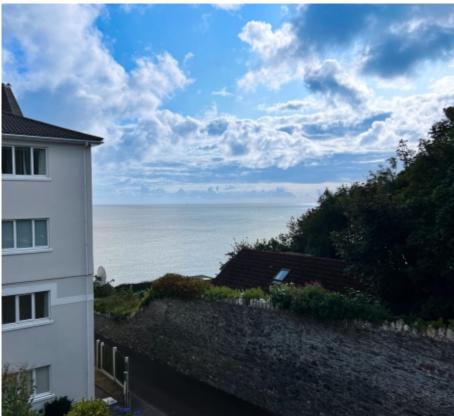

#### THE DESCRIPTION

- Fully refurbished Townhouse in Ramsey
- Stunning sea and rural views
- 6 Bedrooms, 4 Bathrooms
- Lounge/Dining Room, Contemporary Kitchen/Breakfast Room
- · Gas fired central heating, double glazed throughout
- Property benefits from a new roof, rewire, replumbed & gas central heating system
- Rear yard & Boiler Room

#### THE PROPERTY

Black Grace Cowley are delighted to offer this recently refurbished Townhouse with stunning sea and rural views in Ramsey. Gated small front garden leading up to the front door. Porch with period style tiled floor, leading through to the spacious Entrance Hall with under stairs storage. Lounge/Dining Room stretching the full length of the property with large bay window, full height ceilings and period features throughout. Dual aspect Kitchen/Breakfast Room to the rear with contemporary wall and base units and integrated appliances. Access to the yard where the boiler room is located, gate to the rear leads onto the lane down to Ramsey Beach. On the first floor, Bedroom 2 to the rear with modern fitted Jack and Jill Shower Room. Bedroom 3 and Master bedroom also on the first floor. Master Bedroom complemented with a large bay window and contemporary en suite Shower Room. Second floor, there are a further 3 Bedrooms. Bedroom 4 with en suite and views to Sky Hill. Family Bathroom with walk in shower, bathtub and double wash hand basins. Property has been refurbished to an excellent standard throughout and benefits from a new roof, rewire, replumbed and gas central heating system.