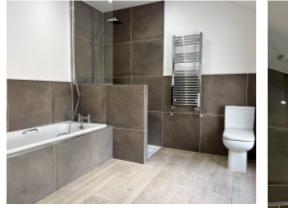

#### THE DESCRIPTION

- Fully refurbished Townhouse in Ramsey
- Stunning sea and rural views
- 6 Bedrooms, 4 Bathrooms
- Lounge/Dining Room, Contemporary Kitchen/Breakfast Room
- · Gas fired central heating, double glazed throughout
- Property benefits from a new roof, rewire, replumbed & gas central heating system
- Rear yard & Boiler Room

#### THE PROPERTY

Black Grace Cowley are delighted to offer this recently refurbished Townhouse with stunning sea and rural views in Ramsey. Gated small front garden leading up to the front door. Porch with period style tiled floor, leading through to the spacious Entrance Hall with under stairs storage. Lounge/Dining Room stretching the full length of the property with large bay window, full height ceilings and period features throughout. Dual aspect Kitchen/Breakfast Room to the rear with contemporary wall and base units and integrated appliances. Access to the yard where the boiler room is located, gate to the rear leads onto the lane down to Ramsey Beach. On the first floor, Bedroom 2 to the rear with modern fitted Jack and Jill Shower Room. Bedroom 3 and Master bedroom also on the first floor. Master Bedroom complemented with a large bay window and contemporary en suite Shower Room. Second floor, there are a further 3 Bedrooms. Bedroom 4 with en suite and views to Sky Hill. Family Bathroom with walk in shower, bathtub and double wash hand basins. Property has been refurbished to an excellent standard throughout and benefits from a new roof, rewire, replumbed and gas central heating system.