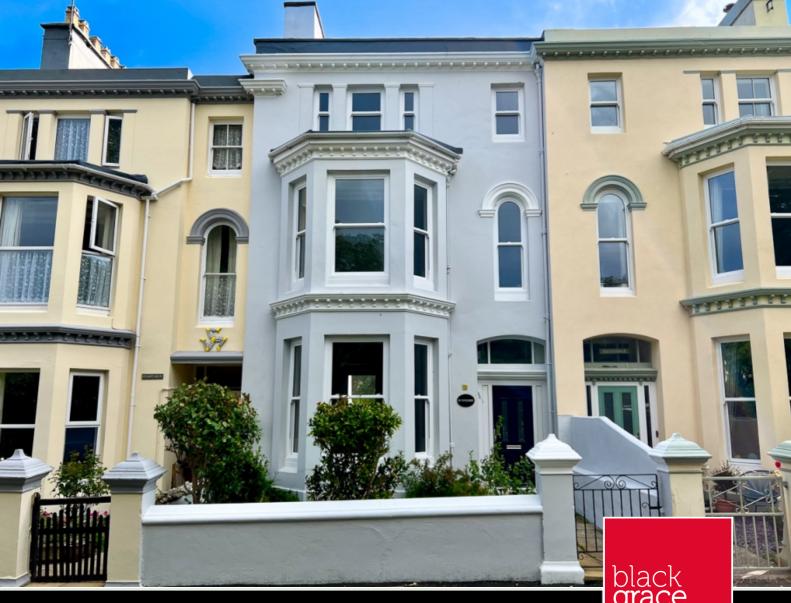

#### THE DESCRIPTION

- Fully refurbished Townhouse in Ramsey
- Stunning sea and rural views
- 6 Bedrooms, 4 Bathrooms
- Lounge/Dining Room, Contemporary Kitchen/Breakfast Room
- · Gas fired central heating, double glazed throughout
- Property benefits from a new roof, rewire, replumbed & gas central heating system
- Rear yard & Boiler Room

#### THE PROPERTY

Black Grace Cowley are delighted to offer this recently refurbished Townhouse with stunning sea and rural views in Ramsey. Gated small front garden leading up to the front door. Porch with period style tiled floor, leading through to the spacious Entrance Hall with under stairs storage. Lounge/Dining Room stretching the full length of the property with large bay window, full height ceilings and period features throughout. Dual aspect Kitchen/Breakfast Room to the rear with contemporary wall and base units and integrated appliances. Access to the yard where the boiler room is located, gate to the rear leads onto the lane down to Ramsey Beach. On the first floor, Bedroom 2 to the rear with modern fitted Jack and Jill Shower Room. Bedroom 3 and Master bedroom also on the first floor. Master Bedroom complemented with a large bay window and contemporary en suite Shower Room. Second floor, there are a further 3 Bedrooms. Bedroom 4 with en suite and views to Sky Hill. Family Bathroom with walk in shower, bathtub and double wash hand basins. Property has been refurbished to an excellent standard throughout and benefits from a new roof, rewire, replumbed and gas central heating system.