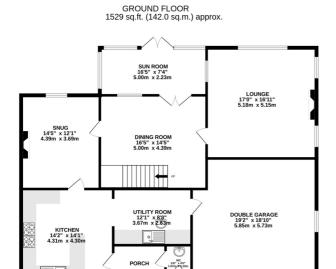

#### **FLOORPLAN**

TOTAL FLOOR AREA: 2732 sq.ft. (253.8 sq.m.) approx

Whilst every attempt has been made to ensure the accuracy of the floorplan contained here, measurements of doors, windows, rooms and any other items are approximate and no responsibility is faken for any error, omission or mis-statement. This plan is for illustrative purposes only and should be used as such by any prospective purchaser. The services, systems and appliances shown have not been tested and no guarantee as to their operability or efficiency can be given.