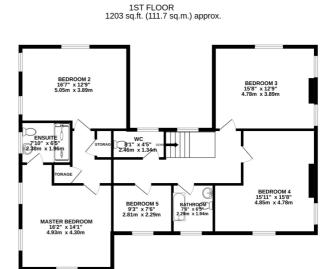

#### **FLOORPLAN**

TOTAL FLOOR AREA: 2732 sq.ft. (253.8 sq.m.) approx

Whilst every attempt has been made to ensure the accuracy of the floorplan contained here, measurements of doors, windows, rooms and any other items are approximate and no responsibility is faken for any error, omission or mis-statement. This plan is for illustrative purposes only and should be used as such by any prospective purchaser. The services, systems and appliances shown have not been tested and no guarantee as to their operability or efficiency can be given.