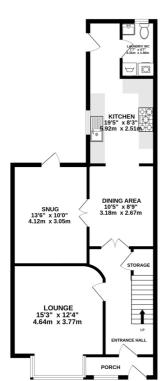

### **FLOORPLAN**

RESIDENTIAL

GROUND FLOOR 723 sq.ft. (67.2 sq.m.) approx.

1ST FLOOR 519 sq.ft. (48.2 sq.m.) approx.

2ND FLOOR 320 sq.ft. (29.8 sq.m.) approx.

TOTAL FLOOR AREA: 1562 sq.ft. (145.1 sq.m.) approx.

Whilst every attempt has been made to ensure the accuracy of the floorplan contained here, measurements of doors, withdows, rooms and any other items are approximate and no responsibility is taken for any error, omission or mis-statement. This plan is for illustrative purposes only and should be used as such by any prospective purchaser. The services, systems and appliances shown have not been tested and no guarantee as to their operability or efficiency can be given.