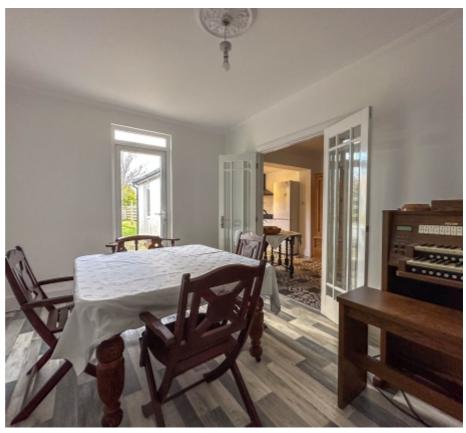

The accommodation briefly comprises a porch with composite door leading into a welcoming entrance hall with stairs up and understairs storage. At the front of the property is a bright lounge with bay window. The dining kitchen can be accessed off the hall via glazed double doors which is fitted with a modern high gloss kitchen with range cooker. The snug can be accessed off the dining area with a uPVC double glazed door leading to the rear garden. Beyond the kitchen is a back door to the garden and a downstairs WC with utility area. On the first floor is a bright, spacious landing offering space to be used as a home office with views of Peel Hill. Two double bedrooms and a contemporary bathroom with two storage cupboards, one housing the boiler. On the top floor is a spacious double bedroom with Velux windows and eaves storage.