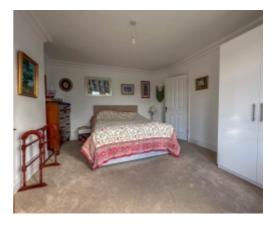

The accommodation briefly comprises a porch with composite door leading into a welcoming entrance hall with stairs up and understairs storage. At the front of the property is a bright lounge with bay window. The dining kitchen can be accessed off the hall via glazed double doors which is fitted with a modern high gloss kitchen with range cooker. The snug can be accessed off the dining area with a uPVC double glazed door leading to the rear garden. Beyond the kitchen is a back door to the garden and a downstairs WC with utility area. On the first floor is a bright, spacious landing offering space to be used as a home office with views of Peel Hill. Two double bedrooms and a contemporary bathroom with two storage cupboards, one housing the boiler. On the top floor is a spacious double bedroom with Velux windows and eaves storage.