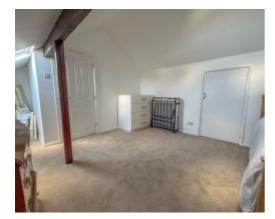

The accommodation briefly comprises a porch with composite door leading into a welcoming entrance hall with stairs up and understairs storage. At the front of the property is a bright lounge with bay window. The dining kitchen can be accessed off the hall via glazed double doors which is fitted with a modern high gloss kitchen with range cooker. The snug can be accessed off the dining area with a uPVC double glazed door leading to the rear garden. Beyond the kitchen is a back door to the garden and a downstairs WC with utility area. On the first floor is a bright, spacious landing offering space to be used as a home office with views of Peel Hill. Two double bedrooms and a contemporary bathroom with two storage cupboards, one housing the boiler. On the top floor is a spacious double bedroom with Velux windows and eaves storage.