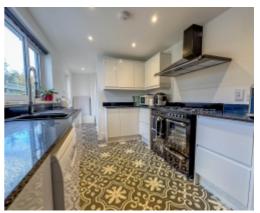

The accommodation briefly comprises a porch with composite door leading into a welcoming entrance hall with stairs up and understairs storage. At the front of the property is a bright lounge with bay window. The dining kitchen can be accessed off the hall via glazed double doors which is fitted with a modern high gloss kitchen with range cooker. The snug can be accessed off the dining area with a uPVC double glazed door leading to the rear garden. Beyond the kitchen is a back door to the garden and a downstairs WC with utility area. On the first floor is a bright, spacious landing offering space to be used as a home office with views of Peel Hill. Two double bedrooms and a contemporary bathroom with two storage cupboards, one housing the boiler. On the top floor is a spacious double bedroom with Velux windows and eaves storage.