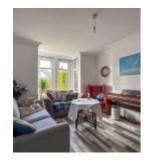

The accommodation briefly comprises a porch with composite door leading into a welcoming entrance hall with stairs up and understairs storage. At the front of the property is a bright lounge with bay window. The dining kitchen can be accessed off the hall via glazed double doors which is fitted with a modern high gloss kitchen with range cooker. The snug can be accessed off the dining area with a uPVC double glazed door leading to the rear garden. Beyond the kitchen is a back door to the garden and a downstairs WC with utility area. On the first floor is a bright, spacious landing offering space to be used as a home office with views of Peel Hill. Two double bedrooms and a contemporary bathroom with two storage cupboards, one housing the boiler. On the top floor is a spacious double bedroom with Velux windows and eaves storage.