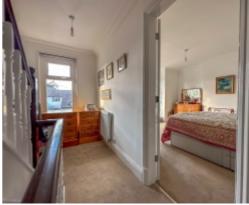

The accommodation briefly comprises a porch with composite door leading into a welcoming entrance hall with stairs up and understairs storage. At the front of the property is a bright lounge with bay window. The dining kitchen can be accessed off the hall via glazed double doors which is fitted with a modern high gloss kitchen with range cooker. The snug can be accessed off the dining area with a uPVC double glazed door leading to the rear garden. Beyond the kitchen is a back door to the garden and a downstairs WC with utility area. On the first floor is a bright, spacious landing offering space to be used as a home office with views of Peel Hill. Two double bedrooms and a contemporary bathroom with two storage cupboards, one housing the boiler. On the top floor is a spacious double bedroom with Velux windows and eaves storage.