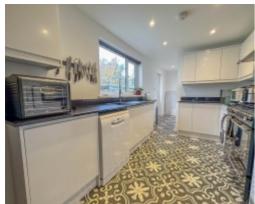

The accommodation briefly comprises a porch with composite door leading into a welcoming entrance hall with stairs up and understairs storage. At the front of the property is a bright lounge with bay window. The dining kitchen can be accessed off the hall via glazed double doors which is fitted with a modern high gloss kitchen with range cooker. The snug can be accessed off the dining area with a uPVC double glazed door leading to the rear garden. Beyond the kitchen is a back door to the garden and a downstairs WC with utility area. On the first floor is a bright, spacious landing offering space to be used as a home office with views of Peel Hill. Two double bedrooms and a contemporary bathroom with two storage cupboards, one housing the boiler. On the top floor is a spacious double bedroom with Velux windows and eaves storage.