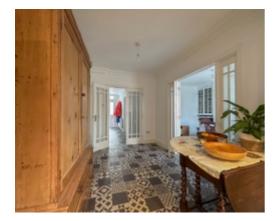

The accommodation briefly comprises a porch with composite door leading into a welcoming entrance hall with stairs up and understairs storage. At the front of the property is a bright lounge with bay window. The dining kitchen can be accessed off the hall via glazed double doors which is fitted with a modern high gloss kitchen with range cooker. The snug can be accessed off the dining area with a uPVC double glazed door leading to the rear garden. Beyond the kitchen is a back door to the garden and a downstairs WC with utility area. On the first floor is a bright, spacious landing offering space to be used as a home office with views of Peel Hill. Two double bedrooms and a contemporary bathroom with two storage cupboards, one housing the boiler. On the top floor is a spacious double bedroom with Velux windows and eaves storage.