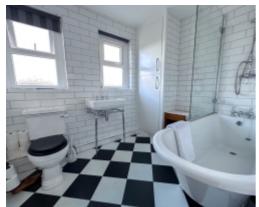

The accommodation briefly comprises a porch with composite door leading into a welcoming entrance hall with stairs up and understairs storage. At the front of the property is a bright lounge with bay window. The dining kitchen can be accessed off the hall via glazed double doors which is fitted with a modern high gloss kitchen with range cooker. The snug can be accessed off the dining area with a uPVC double glazed door leading to the rear garden. Beyond the kitchen is a back door to the garden and a downstairs WC with utility area. On the first floor is a bright, spacious landing offering space to be used as a home office with views of Peel Hill. Two double bedrooms and a contemporary bathroom with two storage cupboards, one housing the boiler. On the top floor is a spacious double bedroom with Velux windows and eaves storage.