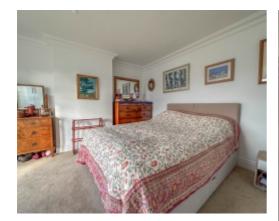

The accommodation briefly comprises a porch with composite door leading into a welcoming entrance hall with stairs up and understairs storage. At the front of the property is a bright lounge with bay window. The dining kitchen can be accessed off the hall via glazed double doors which is fitted with a modern high gloss kitchen with range cooker. The snug can be accessed off the dining area with a uPVC double glazed door leading to the rear garden. Beyond the kitchen is a back door to the garden and a downstairs WC with utility area. On the first floor is a bright, spacious landing offering space to be used as a home office with views of Peel Hill. Two double bedrooms and a contemporary bathroom with two storage cupboards, one housing the boiler. On the top floor is a spacious double bedroom with Velux windows and eaves storage.