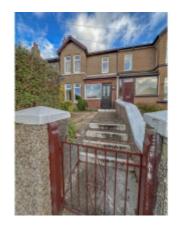

At the front of the property is an enclosed paved garden with steps leading to the front door. At the rear of the property is a private garden mainly laid to lawn with a patio off the snug and kitchen and rear access via the neighbouring property.

The property is offered for sale with no onward chain. Recently fitted uPVC double glazed windows, new front door and back doors and renovated internally.