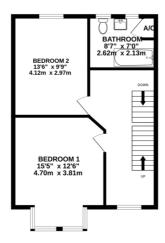

### **FLOORPLAN**

RESIDENTIAL

GROUND FLOOR 723 sq.ft. (67.2 sq.m.) approx.

1ST FLOOR 519 sq.ft. (48.2 sq.m.) approx.

2ND FLOOR 320 sq.ft. (29.8 sq.m.) approx.

TOTAL FLOOR AREA: 1562 sq.ft. (145.1 sq.m.) approx.

Whilst every attempt has been made to ensure the accuracy of the floorplan contained here, measurements of doors, withdows, rooms and any other items are approximate and no responsibility is taken for any error, omission or mis-statement. This plan is for illustrative purposes only and should be used as such by any prospective purchaser. The services, systems and appliances shown have not been tested and no guarantee as to their operability or efficiency can be given.