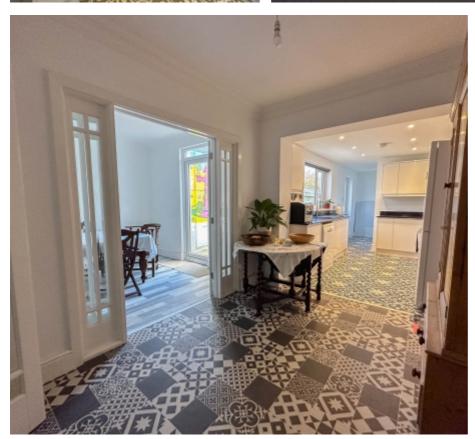

The accommodation briefly comprises a porch with composite door leading into a welcoming entrance hall with stairs up and understairs storage. At the front of the property is a bright lounge with bay window. The dining kitchen can be accessed off the hall via glazed double doors which is fitted with a modern high gloss kitchen with range cooker. The snug can be accessed off the dining area with a uPVC double glazed door leading to the rear garden. Beyond the kitchen is a back door to the garden and a downstairs WC with utility area. On the first floor is a bright, spacious landing offering space to be used as a home office with views of Peel Hill. Two double bedrooms and a contemporary bathroom with two storage cupboards, one housing the boiler. On the top floor is a spacious double bedroom with Velux windows and eaves storage.