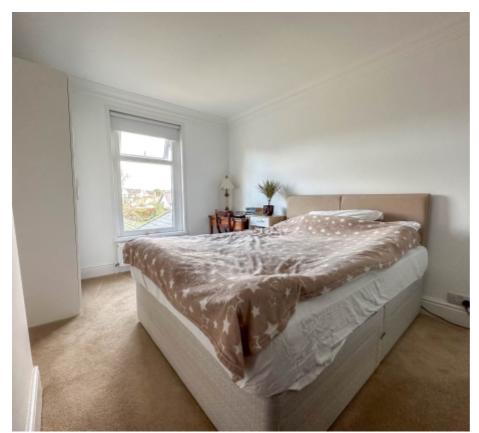

The accommodation briefly comprises a porch with composite door leading into a welcoming entrance hall with stairs up and understairs storage. At the front of the property is a bright lounge with bay window. The dining kitchen can be accessed off the hall via glazed double doors which is fitted with a modern high gloss kitchen with range cooker. The snug can be accessed off the dining area with a uPVC double glazed door leading to the rear garden. Beyond the kitchen is a back door to the garden and a downstairs WC with utility area. On the first floor is a bright, spacious landing offering space to be used as a home office with views of Peel Hill. Two double bedrooms and a contemporary bathroom with two storage cupboards, one housing the boiler. On the top floor is a spacious double bedroom with Velux windows and eaves storage.