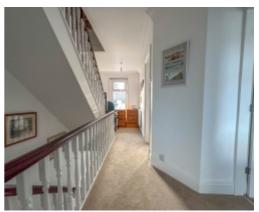

The accommodation briefly comprises a porch with composite door leading into a welcoming entrance hall with stairs up and understairs storage. At the front of the property is a bright lounge with bay window. The dining kitchen can be accessed off the hall via glazed double doors which is fitted with a modern high gloss kitchen with range cooker. The snug can be accessed off the dining area with a uPVC double glazed door leading to the rear garden. Beyond the kitchen is a back door to the garden and a downstairs WC with utility area. On the first floor is a bright, spacious landing offering space to be used as a home office with views of Peel Hill. Two double bedrooms and a contemporary bathroom with two storage cupboards, one housing the boiler. On the top floor is a spacious double bedroom with Velux windows and eaves storage.