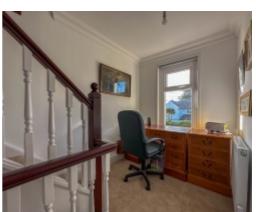

The accommodation briefly comprises a porch with composite door leading into a welcoming entrance hall with stairs up and understairs storage. At the front of the property is a bright lounge with bay window. The dining kitchen can be accessed off the hall via glazed double doors which is fitted with a modern high gloss kitchen with range cooker. The snug can be accessed off the dining area with a uPVC double glazed door leading to the rear garden. Beyond the kitchen is a back door to the garden and a downstairs WC with utility area. On the first floor is a bright, spacious landing offering space to be used as a home office with views of Peel Hill. Two double bedrooms and a contemporary bathroom with two storage cupboards, one housing the boiler. On the top floor is a spacious double bedroom with Velux windows and eaves storage.