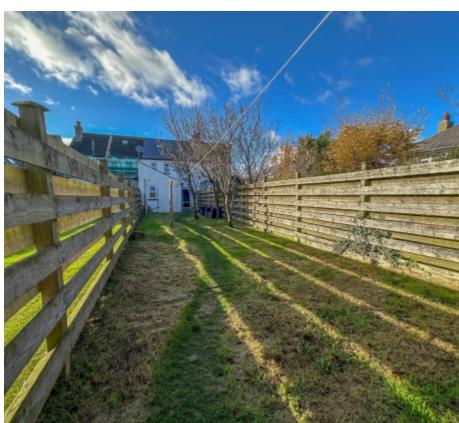

At the front of the property is an enclosed paved garden with steps leading to the front door. At the rear of the property is a private garden mainly laid to lawn with a patio off the snug and kitchen and rear access via the neighbouring property.