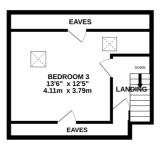

The accommodation briefly comprises a porch with composite door leading into a welcoming entrance hall with stairs up and understairs storage. At the front of the property is a bright lounge with bay window. The dining kitchen can be accessed off the hall via glazed double doors which is fitted with a modern high gloss kitchen with range cooker. The snug can be accessed off the dining area with a uPVC double glazed door leading to the rear garden. Beyond the kitchen is a back door to the garden and a downstairs WC with utility area. On the first floor is a bright, spacious landing offering space to be used as a home office with views of Peel Hill. Two double bedrooms and a contemporary bathroom with two storage cupboards, one housing the boiler. On the top floor is a spacious double bedroom with Velux windows and eaves storage.

### **FLOORPLAN**

RESIDENTIAL

GROUND FLOOR 723 sq.ft. (67.2 sq.m.) approx.

1ST FLOOR 519 sq.ft. (48.2 sq.m.) approx.

2ND FLOOR 320 sq.ft. (29.8 sq.m.) approx.

TOTAL FLOOR AREA: 1562 sq.ft. (145.1 sq.m.) approx.

Whilst every attempt has been made to ensure the accuracy of the floorplan contained here, measurements of doors, withdows, rooms and any other items are approximate and no responsibility is taken for any error, omission or mis-statement. This plan is for illustrative purposes only and should be used as such by any prospective purchaser. The services, systems and appliances shown have not been tested and no guarantee as to their operability or efficiency can be given.