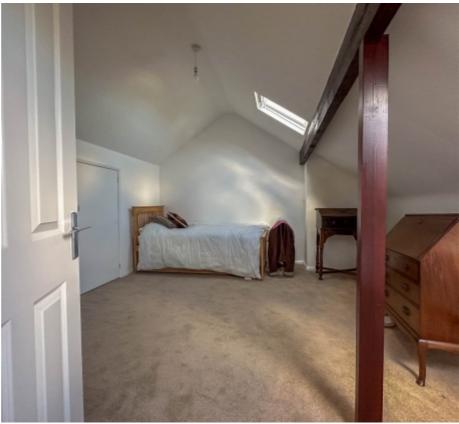

The accommodation briefly comprises a porch with composite door leading into a welcoming entrance hall with stairs up and understairs storage. At the front of the property is a bright lounge with bay window. The dining kitchen can be accessed off the hall via glazed double doors which is fitted with a modern high gloss kitchen with range cooker. The snug can be accessed off the dining area with a uPVC double glazed door leading to the rear garden. Beyond the kitchen is a back door to the garden and a downstairs WC with utility area. On the first floor is a bright, spacious landing offering space to be used as a home office with views of Peel Hill. Two double bedrooms and a contemporary bathroom with two storage cupboards, one housing the boiler. On the top floor is a spacious double bedroom with Velux windows and eaves storage.