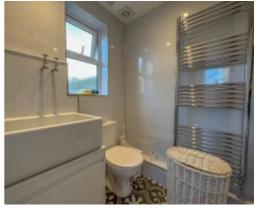

The accommodation briefly comprises a porch with composite door leading into a welcoming entrance hall with stairs up and understairs storage. At the front of the property is a bright lounge with bay window. The dining kitchen can be accessed off the hall via glazed double doors which is fitted with a modern high gloss kitchen with range cooker. The snug can be accessed off the dining area with a uPVC double glazed door leading to the rear garden. Beyond the kitchen is a back door to the garden and a downstairs WC with utility area. On the first floor is a bright, spacious landing offering space to be used as a home office with views of Peel Hill. Two double bedrooms and a contemporary bathroom with two storage cupboards, one housing the boiler. On the top floor is a spacious double bedroom with Velux windows and eaves storage.