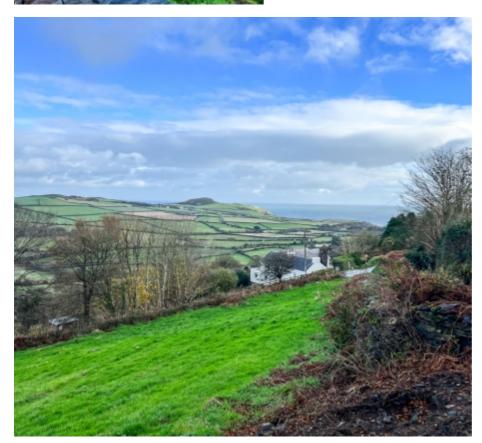

#### THE DESCRIPTION

- Building plot sat in an elevated prime position in Maughold
- · Panoramic sea views
- Full planning planning permission and building regulations approval (Application: 22/00025/B)
- Detached 4500 sq ft contemporary style home
- 4 Bedroom, 3 Bathroom home split over 3 levels
- Demolition order granted and asbestos removed from the Cottage
- Construction ready to start
- Set in 0.75 acres

#### THE PROPERTY

Black Grace Cowley are pleased to offer Ballasaig, Maughold to the market. The plot has full planning permission and building regulations approved (Application number: 22/00025/B) for a 4500 sqft contemporary style home split over 3 levels. On the basement level, Garage for 2 cars, Utility room, plant room/store. On the ground floor, 4 bedrooms, 2 en suite and Family bathroom. On the 1st floor, Kitchen, Breakfast Room, Living Room, Snug and porch leading to the upper level access. Elevator access to all floors. Demolition order has been grated for the Cottage and the asbestos has been removed. Fully costed competitive tendering process completed by the current owners.