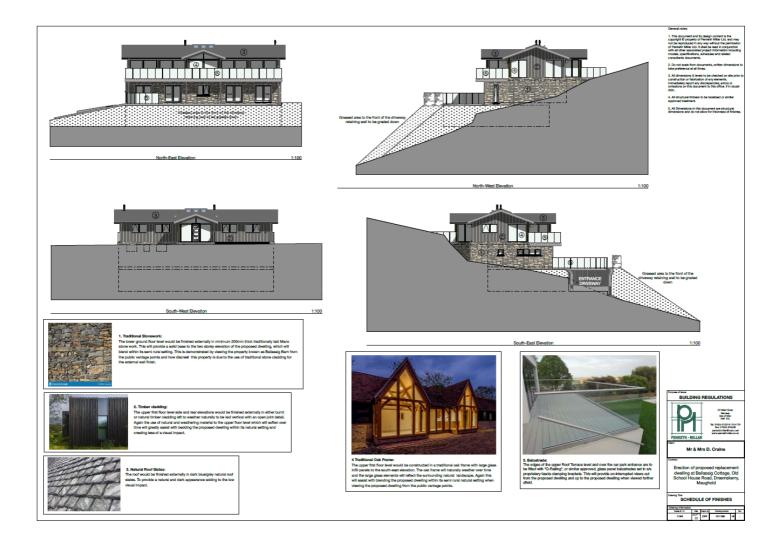

t Room, Living Room, Snug and porch leading to the upper level access. Elevator access to all floors. Demolition order has been grated for the Cottage and the asbestos has been removed. Fully costed competitive tendering process completed by the current owners.

#### **DIRECTIONS**

Travelling from Douglas via the Promenade to the North, continue along the Coast Road, through to Laxey towards Ramsey. Shortly before reaching Ramsey turn right onto the Dreemskerry Road signposted Maughold/Dreemskerry and continue for approximately 1 mile where Ballasaig is located on the right hand side before the turning to School House Road, and can clearly be identified by the Black Grace Cowley for sale board.

### **FLOORPLAN**



## **FLOORPLAN**



## **FLOORPLAN**



#### SITE PLAN



### SITE PLAN



#### Disclaimer

These particulars are for information purposes only and do not constitute or form any contract nor should any statement contained herein be relied upon as a representation of fact.

Neither the vendor nor Black Grace Cowley (the firm), nor any officer or employee of the firm accept liability or responsibility for any statement contained herein.

The vendor does not by these particulars, nor does the firm, nor does any officer or any employee of the firm have any authority to make or give any representation or warranty whatsoever as regards the property or otherwise. It is the sole responsibility of any person interested in the property described in these particulars to make all proper enquiries and searches to verify the description of the property and all other particul