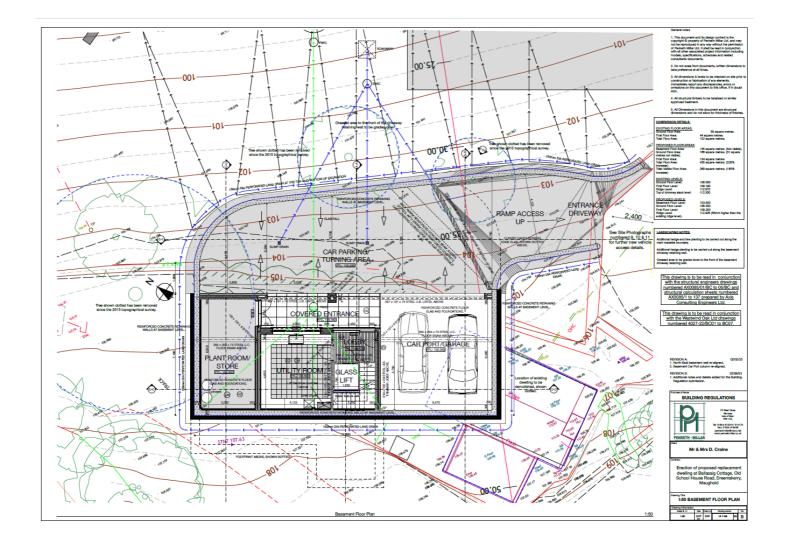

nd Family bathroom. On the 1st floor, Kitchen, Breakfast Room, Living Room, Snug and porch leading to the upper level access. Elevator access to all floors. Demolition order has been grated for the Cottage and the asbestos has been removed. Fully costed competitive tendering process completed by the current owners.

#### **DIRECTIONS**

Travelling from Douglas via the Promenade to the North, continue along the Coast Road, through to Laxey towards Ramsey. Shortly before reaching Ramsey turn right onto the Dreemskerry Road signposted Maughold/Dreemskerry and continue for approximately 1 mile where Ballasaig is located on the right hand side before the turning to School House Road, and can clearly be identified by the Black Grace Cowley for sale board.

### **FLOORPLAN**



## **FLOORPLAN**



## **FLOORPLAN**



#### SITE PLAN



### SITE PLAN



#### Disclaimer

These particulars are for information purposes only and do not constitute or form any contract nor should any statement contained herein be relied upon as a representation of fact.

Neither the vendor nor Black Grace Cowley (the firm), nor any officer or employee of the firm accept liability or responsibility for any statement contained herein.

The vendor does not by these particulars, nor does the firm, nor does any officer or any employee of the firm have any authority to make or give any representation or warranty whatsoever as regards the property or otherwise. It is the sole responsibility of any person interested in the property described in these particulars to make all proper enquiries and searches to verify