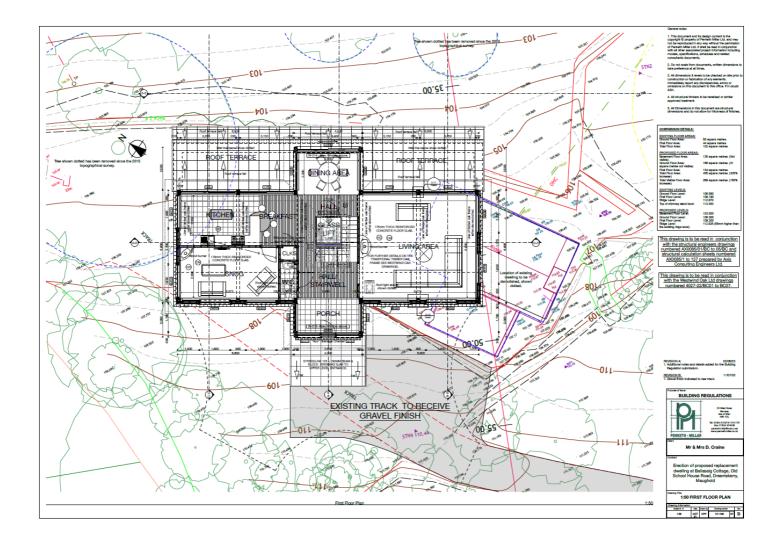

drooms, 2 en suite and Family bathroom. On the 1st floor, Kitchen, Breakfast Room, Living Room, Snug and porch leading to the upper level access. Elevator access to all floors. Demolition order has been grated for the Cottage and the asbestos has been removed. Fully costed competitive tendering process completed by the current owners.

#### **DIRECTIONS**

Travelling from Douglas via the Promenade to the North, continue along the Coast Road, through to Laxey towards Ramsey. Shortly before reaching Ramsey turn right onto the Dreemskerry Road signposted Maughold/Dreemskerry and continue for approximately 1 mile where Ballasaig is located on the right hand side before the turning to School House Road, and can clearly be identified by the Black Grace Cowley for sale board.

### **FLOORPLAN**



## **FLOORPLAN**



## **FLOORPLAN**



#### SITE PLAN



### SITE PLAN



#### Disclaimer

These particulars are for information purposes only and do not constitute or form any contract nor should any statement contained herein be relied upon as a representation of fact.

Neither the vendor nor Black Grace Cowley (the firm), nor any officer or employee of the firm accept liability or responsibility for any statement contained herein.

The vendor does not by these particulars, nor does the firm, nor does any officer or any employee of the firm have any authority to make or give any representation or warranty whatsoever as regards the property or otherwise. It is the sole responsibility of any person interested in the property described in these particulars to make all proper enquiries an