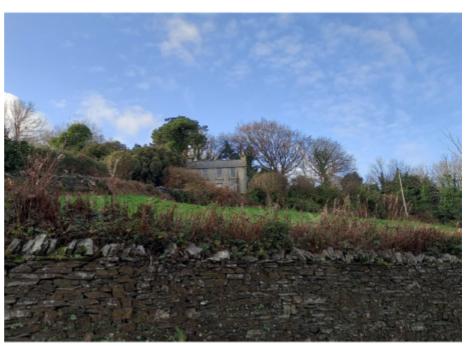

ASKING PRICE

£399,000

THE DETAILS

Ballasaig (Plot) Dreemskerry, Maughold £399,000

call in today or visit www.blackgracecowley.com for more details

View from Dreemskerry Road As existing

#### THE DESCRIPTION

- Building plot sat in an elevated prime position in Maughold
- · Panoramic sea views
- Full planning planning permission and building regulations approval (Application: 22/00025/B)
- Detached 4500 sq ft contemporary style home
- 4 Bedroom, 3 Bathroom home split over 3 levels
- Demolition order granted and asbestos removed from the Cottage
- Construction ready to start
- Set in 0.75 acres

#### THE PROPERTY

Black Grace Cowley are pleased to offer Ballasaig, Maughold to the market. The plot has full planning permission and building regulations approved (Application number: 22/00025/B) for a 4500 sqft contemporary style home split over 3 levels. On the basement level, Garage for 2 cars, Utility room, plant room/store. On the ground floor, 4 bedrooms, 2 en suite and Family bathroom. On the 1st floor, Kitchen, Breakfast Room, Living Room, Snug and porch leading to the upper level access. Elevator access to all floors. Demolition order has been grated for the Cottage and the asbestos has been removed. Fully costed competitive tendering process completed by the current owners.