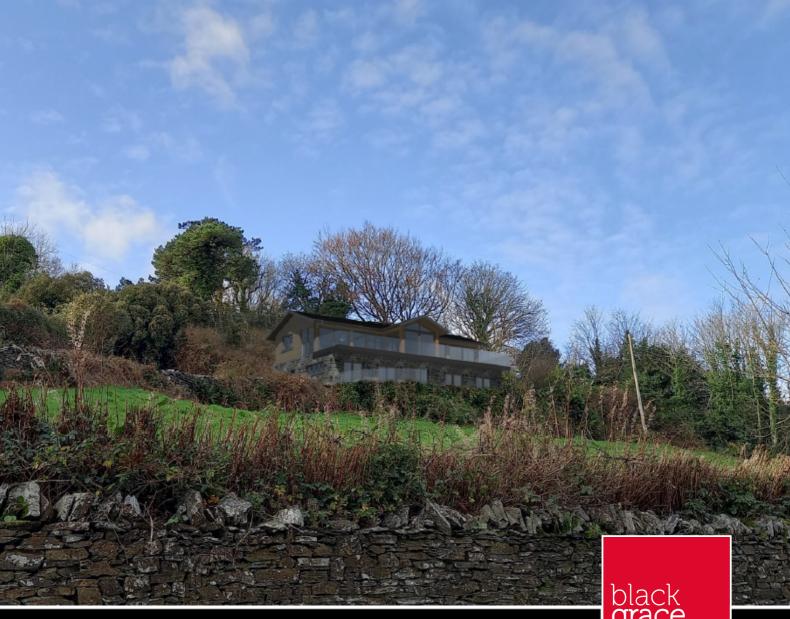

ASKING PRICE

£399,000

THE DETAILS

Ballasaig (Plot) Dreemskerry, Maughold £399,000

call in today or visit www.blackgracecowley.com for more details

View from Dreemskerry Road As existing

#### THE DESCRIPTION

- Building plot sat in an elevated prime position in Maughold
- · Panoramic sea views
- Full planning planning permission and building regulations approval (Application: 22/00025/B)
- Detached 4500 sq ft contemporary style home
- 4 Bedroom, 3 Bathroom home split over 3 levels
- Demolition order granted and asbestos removed from the Cottage
- Construction ready to start
- Set in 0.75 acres

#### THE PROPERTY

Black Grace Cowley are pleased to offer Ballasaig, Maughold to the market. The plot has full planning permission and building regulations approved (Application number: 22/00025/B) for a 4500 sqft contemporary style home split over 3 levels. On the basement level, Garage for 2 cars, Utility room, plant room/store. On the ground floor, 4 bedrooms, 2 en suite and Family bathroom. On the 1st floor, Kitchen, Breakfast Room, Living Room, Snug and porch leading to the upper level access. Elevator access to all floors. Demolition order has been grated for the Cottage and the asbestos has been removed. Fully costed competitive tendering process completed by the current owners.