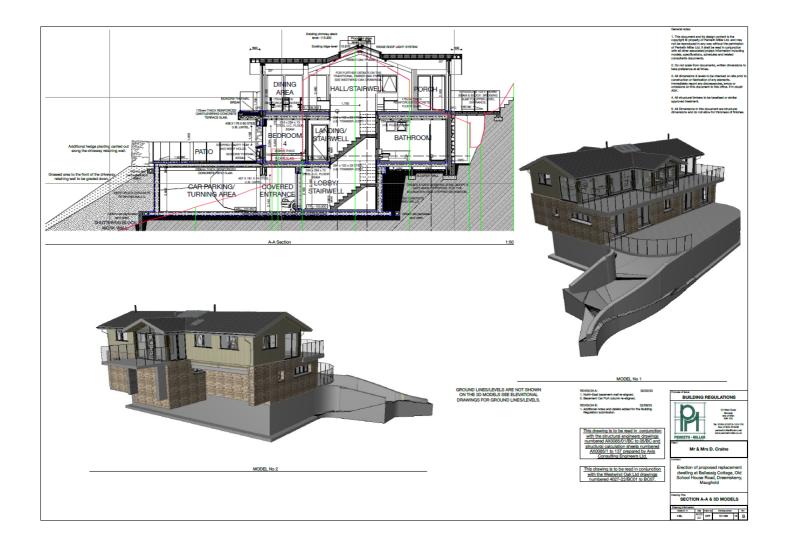

Kitchen, Breakfast Room, Living Room, Snug and porch leading to the upper level access. Elevator access to all floors. Demolition order has been grated for the Cottage and the asbestos has been removed. Fully costed competitive tendering process completed by the current owners.

#### **DIRECTIONS**

Travelling from Douglas via the Promenade to the North, continue along the Coast Road, through to Laxey towards Ramsey. Shortly before reaching Ramsey turn right onto the Dreemskerry Road signposted Maughold/Dreemskerry and continue for approximately 1 mile where Ballasaig is located on the right hand side before the turning to School House Road, and can clearly be identified by the Black Grace Cowley for sale board.

### **FLOORPLAN**



## **FLOORPLAN**



## **FLOORPLAN**



#### SITE PLAN



### SITE PLAN



#### Disclaimer

These particulars are for information purposes only and do not constitute or form any contract nor should any statement contained herein be relied upon as a representation of fact.

Neither the vendor nor Black Grace Cowley (the firm), nor any officer or employee of the firm accept liability or responsibility for any statement contained herein.

The vendor does not by these particulars, nor does the firm, nor does any officer or any employee of the firm have any authority to make or give any representation or warranty whatsoever as regards the property or otherwise. It is the sole responsibility of any person interested in the property described in these particulars to make all proper enquiries and searches to verify the description of the property and a