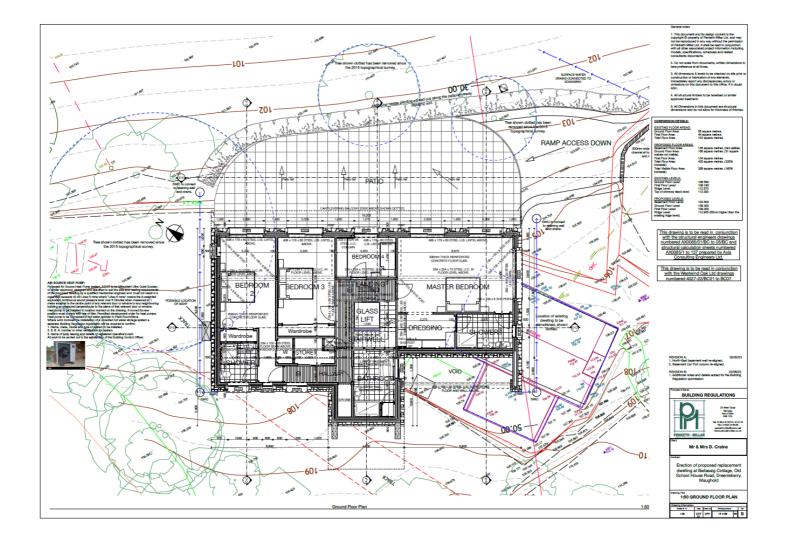

On the 1st floor, Kitchen, Breakfast Room, Living Room, Snug and porch leading to the upper level access. Elevator access to all floors. Demolition order has been grated for the Cottage and the asbestos has been removed. Fully costed competitive tendering process completed by the current owners.

#### **DIRECTIONS**

Travelling from Douglas via the Promenade to the North, continue along the Coast Road, through to Laxey towards Ramsey. Shortly before reaching Ramsey turn right onto the Dreemskerry Road signposted Maughold/Dreemskerry and continue for approximately 1 mile where Ballasaig is located on the right hand side before the turning to School House Road, and can clearly be identified by the Black Grace Cowley for sale board.

### **FLOORPLAN**



## **FLOORPLAN**



## **FLOORPLAN**



#### SITE PLAN



### SITE PLAN



#### Disclaimer

These particulars are for information purposes only and do not constitute or form any contract nor should any statement contained herein be relied upon as a representation of fact.

Neither the vendor nor Black Grace Cowley (the firm), nor any officer or employee of the firm accept liability or responsibility for any statement contained herein.

The vendor does not by these particulars, nor does the firm, nor does any officer or any employee of the firm have any authority to make or give any representation or warranty whatsoever as regards the property or otherwise. It is the sole responsibility of any person interested in the property described in these particulars to make all proper enquiries and searches to verify the description of