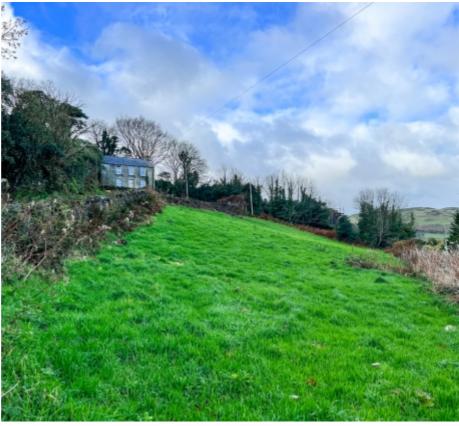

#### THE DESCRIPTION

- Building plot sat in an elevated prime position in Maughold
- · Panoramic sea views
- Full planning planning permission and building regulations approval (Application: 22/00025/B)
- Detached 4500 sq ft contemporary style home
- 4 Bedroom, 3 Bathroom home split over 3 levels
- Demolition order granted and asbestos removed from the Cottage
- Construction ready to start
- Set in 0.75 acres

#### THE PROPERTY

Black Grace Cowley are pleased to offer Ballasaig, Maughold to the market. The plot has full planning permission and building regulations approved (Application number: 22/00025/B) for a 4500 sqft contemporary style home split over 3 levels. On the basement level, Garage for 2 cars, Utility room, plant room/store. On the ground floor, 4 bedrooms, 2 en suite and Family bathroom. On the 1st floor, Kitchen, Breakfast Room, Living Room, Snug and porch leading to the upper level access. Elevator access to all floors. Demolition order has been grated for the Cottage and the asbestos has been removed. Fully costed competitive tendering process completed by the current owners.