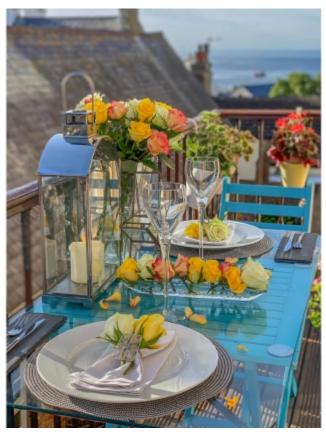

#### THE PROPERTY

Black Grace Cowley are pleased to offer this modern apartment situated on the second floor of Chapel Court, Peel. Upon entering the apartment block there is a communal entrance hall with lift access and ornate stairwell servicing all floors. Entrance door to the apartment leads into the inner lobby. A modern dual aspect kitchen can be found on the left with space and plumbing for kitchen and utility appliances. Up two steps leads into the dining room, double half glazed doors lead into the spacious dual aspect lounge. Sliding doors provide access out onto the decked balcony with wrought iron balustrades which enjoys the sun from early until late, perfect for alfresco dining or taking in the views of Peel Cathedral, Peel Hill and the sea. Also off the lobby is a spacious master bedroom with modern ensuite bathroom. Two further good size bedrooms and modern bathroom with jacuzzi bath. There is gated secure under cover parking providing one allocated parking space and store cupboard.