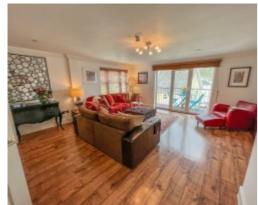

#### THE PROPERTY

Black Grace Cowley are pleased to offer this modern apartment situated on the second floor of Chapel Court, Peel. Upon entering the apartment block there is a communal entrance hall with lift access and ornate stairwell servicing all floors. Entrance door to the apartment leads into the inner lobby. A modern dual aspect kitchen can be found on the left with space and plumbing for kitchen and utility appliances. Up two steps leads into the dining room, double half glazed doors lead into the spacious dual aspect lounge. Sliding doors provide access out onto the decked balcony with wrought iron balustrades which enjoys the sun from early until late, perfect for alfresco dining or taking in the views of Peel Cathedral, Peel Hill and the sea. Also off the lobby is a spacious master bedroom with modern ensuite bathroom. Two further good size bedrooms and modern bathroom with jacuzzi bath. There is gated secure under cover parking providing one allocated parking space and store cupboard.