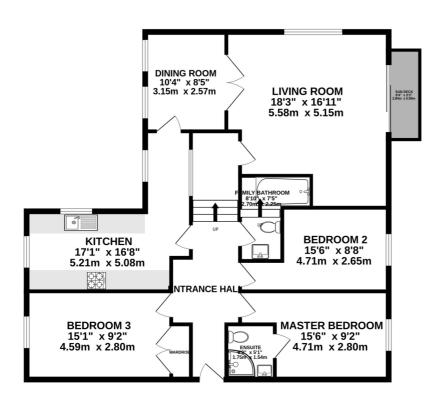

### **FLOORPLAN**

#### GROUND FLOOR 1183 sq.ft. (109.9 sq.m.) approx.

TOTAL FLOOR AREA: 1183 sq.ft. (109.9 sq.m.) approx.

Whilst every attempt has been made to ensure the accuracy of the floorplan contained here, measurements of doors, windows, rooms and any other items are approximate and no responsibility is taken for any encry, omission or mis-statement. This plan is for illustrative purposes only and should be used as such by any prospective purchaser. The services, systems and appliances shown have not been tested and no guarantee as to their operability or efficiency can be given.