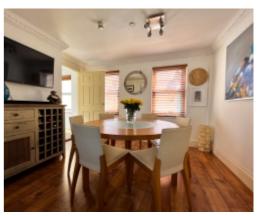

#### THE PROPERTY

Black Grace Cowley are pleased to offer this modern apartment situated on the second floor of Chapel Court, Peel. Upon entering the apartment block there is a communal entrance hall with lift access and ornate stairwell servicing all floors. Entrance door to the apartment leads into the inner lobby. A modern dual aspect kitchen can be found on the left with space and plumbing for kitchen and utility appliances. Up two steps leads into the dining room, double half glazed doors lead into the spacious dual aspect lounge. Sliding doors provide access out onto the decked balcony with wrought iron balustrades which enjoys the sun from early until late, perfect for alfresco dining or taking in the views of Peel Cathedral, Peel Hill and the sea. Also off the lobby is a spacious master bedroom with modern ensuite bathroom. Two further good size bedrooms and modern bathroom with jacuzzi bath. There is gated secure under cover parking providing one allocated parking space and store cupboard.