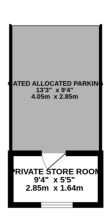

#### THE DESCRIPTION

- Well presented second floor apartment
- Dual aspect Lounge, Dining Room, Kitchen
- South West facing Balcony with views of the Sea, Peel Hill and Peel Cathedral
- 3 Bedrooms, En suite Shower Room Family Bathroom
- Entry system, communal hallway, lift access
- Allocated underground secure parking for 1 vehicle and store room
- Gas central heating
- No onward chain

#### THE PROPERTY

Black Grace Cowley are pleased to offer this modern apartment situated on the second floor of Chapel Court, Peel. Upon entering the apartment block there is a communal entrance hall with lift access and ornate stairwell servicing all floors. Entrance door to the apartment leads into the inner lobby. A modern dual aspect kitchen can be found on the left with space and plumbing for kitchen and utility appliances. Up two steps leads into the dining room, double half glazed doors lead into the spacious dual aspect lounge. Sliding doors provide access out onto the decked balcony with wrought iron balustrades which enjoys the sun from early until late, perfect for alfresco dining or taking in the views of Peel Cathedral, Peel Hill and the sea. Also off the lobby is a spacious master bedroom with modern ensuite bathroom. Two further good size bedrooms and modern bathroom with jacuzzi bath. There is gated secure under cover parking providing one allocated parking space and store cupboard.