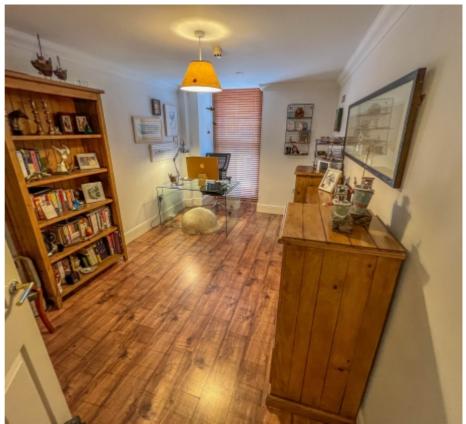

#### THE PROPERTY

Black Grace Cowley are pleased to offer this modern apartment situated on the second floor of Chapel Court, Peel. Upon entering the apartment block there is a communal entrance hall with lift access and ornate stairwell servicing all floors. Entrance door to the apartment leads into the inner lobby. A modern dual aspect kitchen can be found on the left with space and plumbing for kitchen and utility appliances. Up two steps leads into the dining room, double half glazed doors lead into the spacious dual aspect lounge. Sliding doors provide access out onto the decked balcony with wrought iron balustrades which enjoys the sun from early until late, perfect for alfresco dining or taking in the views of Peel Cathedral, Peel Hill and the sea. Also off the lobby is a spacious master bedroom with modern ensuite bathroom. Two further good size bedrooms and modern bathroom with jacuzzi bath. There is gated secure under cover parking providing one allocated parking space and store cupboard.