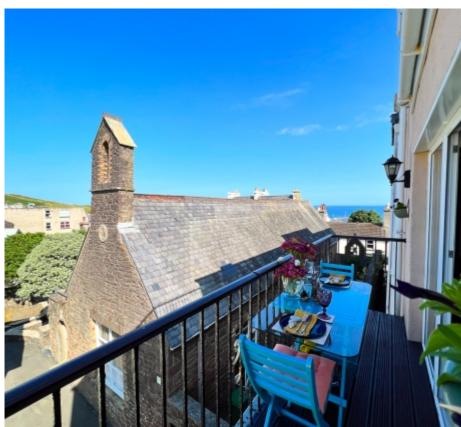

#### THE DESCRIPTION

- Well presented second floor apartment
- Dual aspect Lounge, Dining Room, Kitchen
- South West facing Balcony with views of the Sea, Peel Hill and Peel Cathedral
- 3 Bedrooms, En suite Shower Room Family Bathroom
- Entry system, communal hallway, lift access
- Allocated underground secure parking for 1 vehicle and store room
- Gas central heating
- No onward chain

#### THE PROPERTY

Black Grace Cowley are pleased to offer this modern apartment situated on the second floor of Chapel Court, Peel. Upon entering the apartment block there is a communal entrance hall with lift access and ornate stairwell servicing all floors. Entrance door to the apartment leads into the inner lobby. A modern dual aspect kitchen can be found on the left with space and plumbing for kitchen and utility appliances. Up two steps leads into the dining room, double half glazed doors lead into the spacious dual aspect lounge. Sliding doors provide access out onto the decked balcony with wrought iron balustrades which enjoys the sun from early until late, perfect for alfresco dining or taking in the views of Peel Cathedral, Peel Hill and the sea. Also off the lobby is a spacious master bedroom with modern ensuite bathroom. Two further good size bedrooms and modern bathroom with jacuzzi bath. There is gated secure under cover parking providing one allocated parking space and store cupboard.