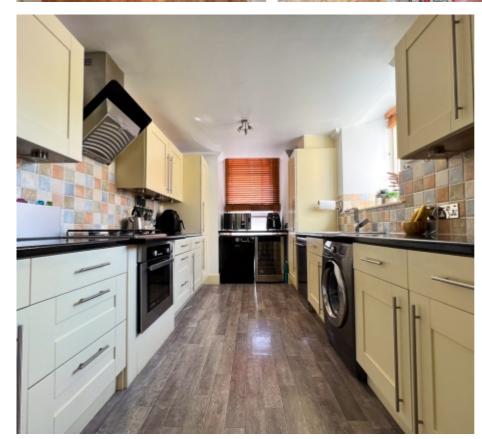

#### THE PROPERTY

Black Grace Cowley are pleased to offer this modern apartment situated on the second floor of Chapel Court, Peel. Upon entering the apartment block there is a communal entrance hall with lift access and ornate stairwell servicing all floors. Entrance door to the apartment leads into the inner lobby. A modern dual aspect kitchen can be found on the left with space and plumbing for kitchen and utility appliances. Up two steps leads into the dining room, double half glazed doors lead into the spacious dual aspect lounge. Sliding doors provide access out onto the decked balcony with wrought iron balustrades which enjoys the sun from early until late, perfect for alfresco dining or taking in the views of Peel Cathedral, Peel Hill and the sea. Also off the lobby is a spacious master bedroom with modern ensuite bathroom. Two further good size bedrooms and modern bathroom with jacuzzi bath. There is gated secure under cover parking providing one allocated parking space and store cupboard.