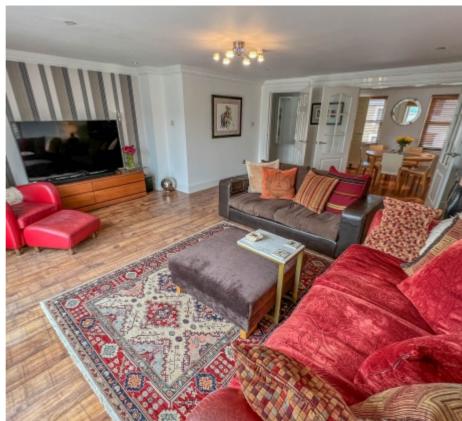

#### THE DESCRIPTION

- Well presented second floor apartment
- Dual aspect Lounge, Dining Room, Kitchen
- South West facing Balcony with views of the Sea, Peel Hill and Peel Cathedral
- 3 Bedrooms, En suite Shower Room Family Bathroom
- Entry system, communal hallway, lift access
- Allocated underground secure parking for 1 vehicle and store room
- Gas central heating
- No onward chain

#### THE PROPERTY

Black Grace Cowley are pleased to offer this modern apartment situated on the second floor of Chapel Court, Peel. Upon entering the apartment block there is a communal entrance hall with lift access and ornate stairwell servicing all floors. Entrance door to the apartment leads into the inner lobby. A modern dual aspect kitchen can be found on the left with space and plumbing for kitchen and utility appliances. Up two steps leads into the dining room, double half glazed doors lead into the spacious dual aspect lounge. Sliding doors provide access out onto the decked balcony with wrought iron balustrades which enjoys the sun from early until late, perfect for alfresco dining or taking in the views of Peel Cathedral, Peel Hill and the sea. Also off the lobby is a spacious master bedroom with modern ensuite bathroom. Two further good size bedrooms and modern bathroom with jacuzzi bath. There is gated secure under cover parking providing one allocated parking space and store cupboard.