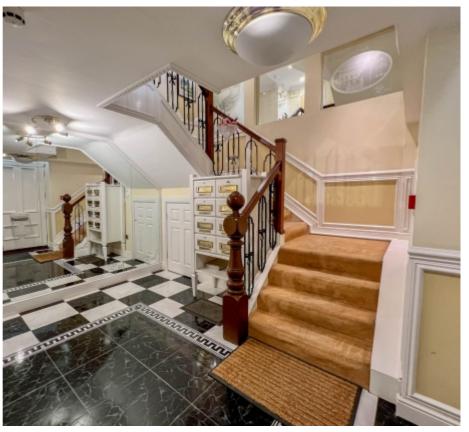

#### THE PROPERTY

Black Grace Cowley are pleased to offer this modern apartment situated on the second floor of Chapel Court, Peel. Upon entering the apartment block there is a communal entrance hall with lift access and ornate stairwell servicing all floors. Entrance door to the apartment leads into the inner lobby. A modern dual aspect kitchen can be found on the left with space and plumbing for kitchen and utility appliances. Up two steps leads into the dining room, double half glazed doors lead into the spacious dual aspect lounge. Sliding doors provide access out onto the decked balcony with wrought iron balustrades which enjoys the sun from early until late, perfect for alfresco dining or taking in the views of Peel Cathedral, Peel Hill and the sea. Also off the lobby is a spacious master bedroom with modern ensuite bathroom. Two further good size bedrooms and modern bathroom with jacuzzi bath. There is gated secure under cover parking providing one allocated parking space and store cupboard.