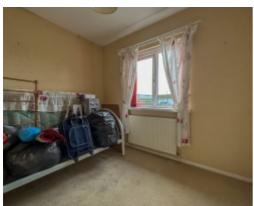

Upon entering the property there is a Porch with door leading into the hall. At the front of the property are two good sized Bedrooms with built in storage. A good size Lounge/Diner can be found at the rear of the property enjoying views of the rear garden. Off the hall is a fitted Kitchen with hob, cooker and space for fridge/freezer with access into the Conservatory. A modern shower room can also be found off the hall.