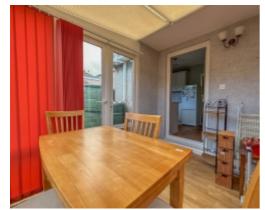

Upon entering the property there is a Porch with door leading into the hall. At the front of the property are two good sized Bedrooms with built in storage. A good size Lounge/Diner can be found at the rear of the property enjoying views of the rear garden. Off the hall is a fitted Kitchen with hob, cooker and space for fridge/freezer with access into the Conservatory. A modern shower room can also be found off the hall.