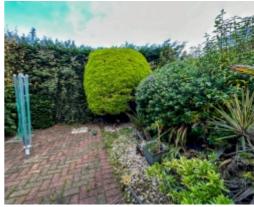

At the front of the property is a block paved drive providing off road parking for two cars and a paved garden with mature shrub and fenced boundaries. At the rear is a private paved garden with shrubs and hedges.