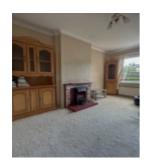

Upon entering the property there is a Porch with door leading into the hall. At the front of the property are two good sized Bedrooms with built in storage. A good size Lounge/Diner can be found at the rear of the property enjoying views of the rear garden. Off the hall is a fitted Kitchen with hob, cooker and space for fridge/freezer with access into the Conservatory. A modern shower room can also be found off the hall.