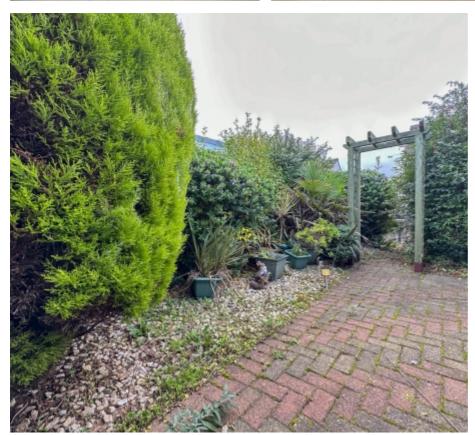

At the front of the property is a block paved drive providing off road parking for two cars and a paved garden with mature shrub and fenced boundaries. At the rear is a private paved garden with shrubs and hedges.