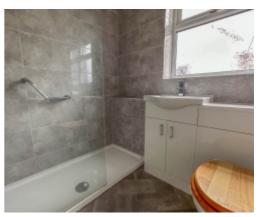

Upon entering the property there is a Porch with door leading into the hall. At the front of the property are two good sized Bedrooms with built in storage. A good size Lounge/Diner can be found at the rear of the property enjoying views of the rear garden. Off the hall is a fitted Kitchen with hob, cooker and space for fridge/freezer with access into the Conservatory. A modern shower room can also be found off the hall.