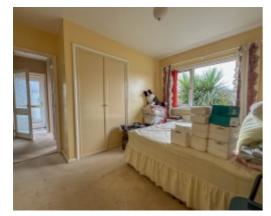

Upon entering the property there is a Porch with door leading into the hall. At the front of the property are two good sized Bedrooms with built in storage. A good size Lounge/Diner can be found at the rear of the property enjoying views of the rear garden. Off the hall is a fitted Kitchen with hob, cooker and space for fridge/freezer with access into the Conservatory. A modern shower room can also be found off the hall.