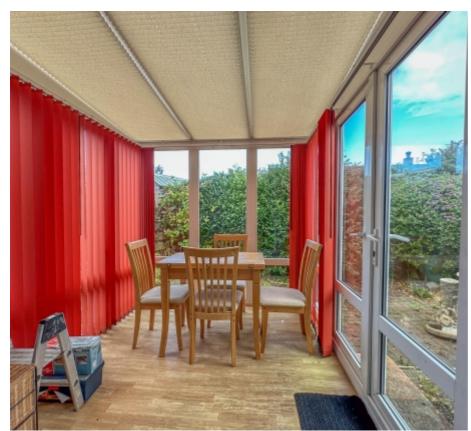

Upon entering the property there is a Porch with door leading into the hall. At the front of the property are two good sized Bedrooms with built in storage. A good size Lounge/Diner can be found at the rear of the property enjoying views of the rear garden. Off the hall is a fitted Kitchen with hob, cooker and space for fridge/freezer with access into the Conservatory. A modern shower room can also be found off the hall.