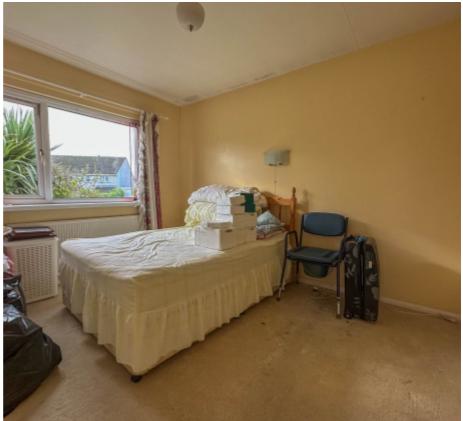

Upon entering the property there is a Porch with door leading into the hall. At the front of the property are two good sized Bedrooms with built in storage. A good size Lounge/Diner can be found at the rear of the property enjoying views of the rear garden. Off the hall is a fitted Kitchen with hob, cooker and space for fridge/freezer with access into the Conservatory. A modern shower room can also be found off the hall.