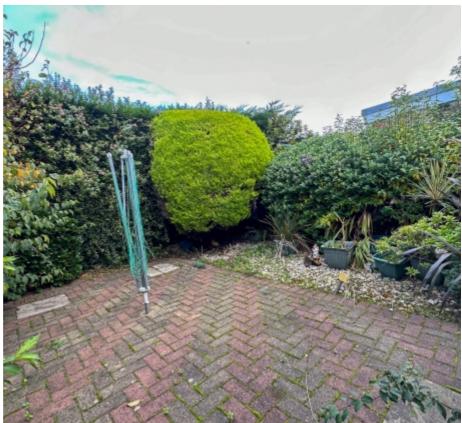

At the front of the property is a block paved drive providing off road parking for two cars and a paved garden with mature shrub and fenced boundaries. At the rear is a private paved garden with shrubs and hedges.