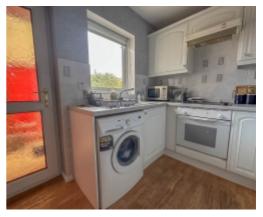

Upon entering the property there is a Porch with door leading into the hall. At the front of the property are two good sized Bedrooms with built in storage. A good size Lounge/Diner can be found at the rear of the property enjoying views of the rear garden. Off the hall is a fitted Kitchen with hob, cooker and space for fridge/freezer with access into the Conservatory. A modern shower room can also be found off the hall.