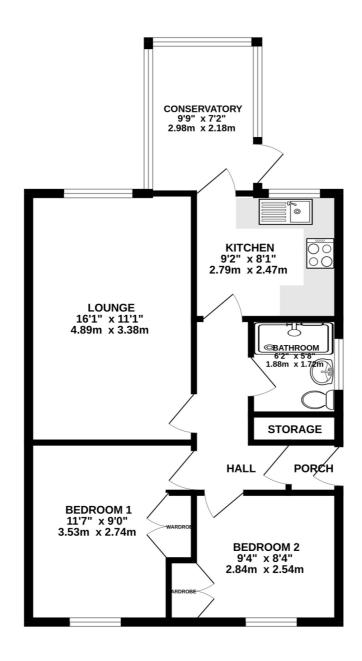

## **FLOORPLAN**

GROUND FLOOR 620 sq.ft. (57.6 sq.m.) approx.

TOTAL FLOOR AREA: 620 sq.ft. (57.6 sq.m.) approx.

Whilst every attempt has been made to ensure the accuracy of the floorplan contained here, measurements of doors, windows, rooms and any other items are approximate and no responsibility is taken for any error, omission or mis-statement. This plan is for illustrative purposes only and should be used as such by any prospective purchaser. The services, systems and appliances shown have not been tested and no guarantee as to their orbality or efficiency can be given.

Made with Metropix ©2023