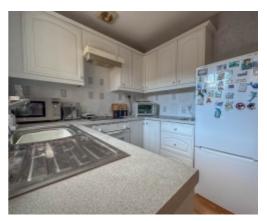

Upon entering the property there is a Porch with door leading into the hall. At the front of the property are two good sized Bedrooms with built in storage. A good size Lounge/Diner can be found at the rear of the property enjoying views of the rear garden. Off the hall is a fitted Kitchen with hob, cooker and space for fridge/freezer with access into the Conservatory. A modern shower room can also be found off the hall.